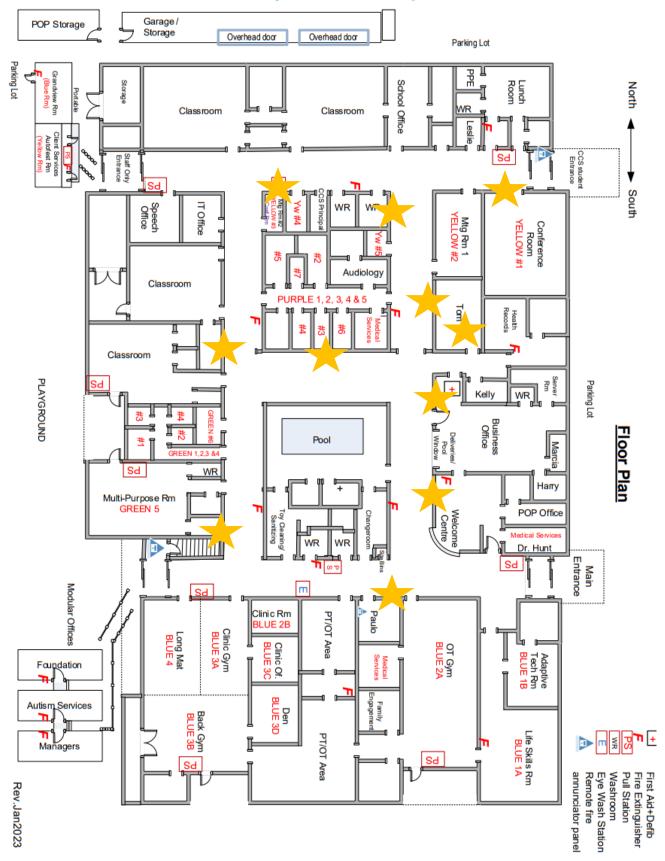

## Walk Down Memory Lane - Video/poster locations

All posters are in hallways. There is a special activity inside Tom's office.