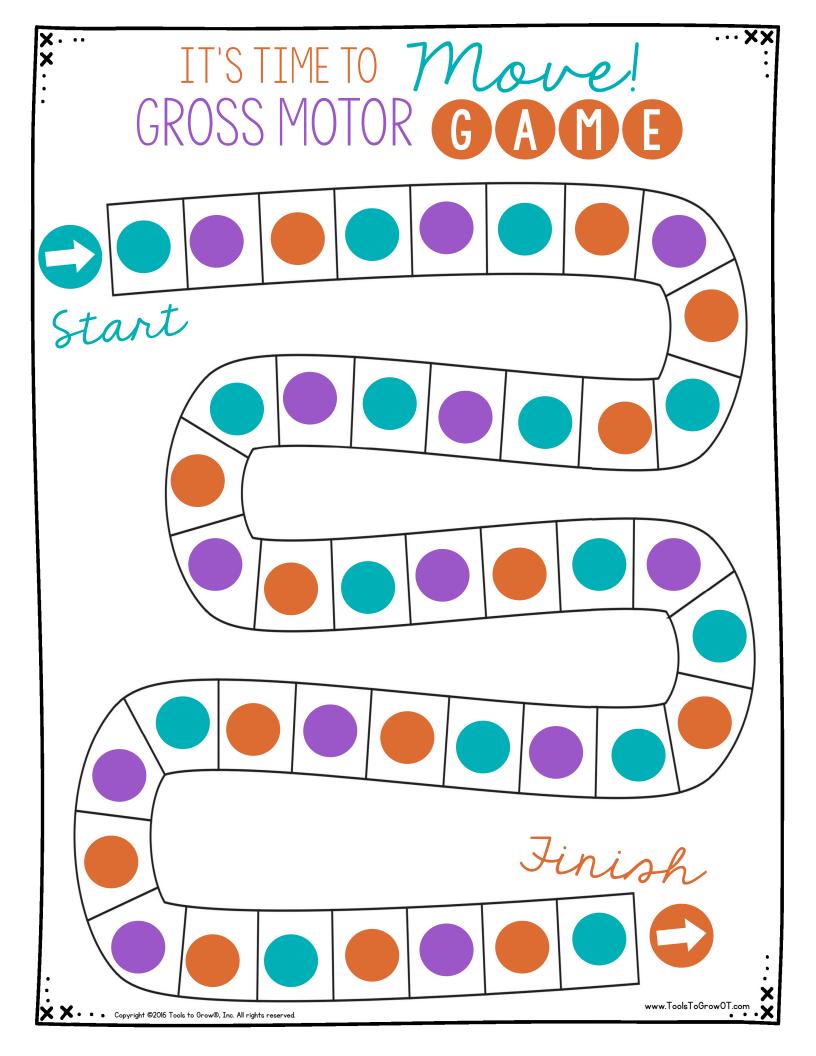

## PREPARING THE GAME:

- Print the gross motor cards double sided.
- Cut out each gross motor task card and sort into piles by color.
- Print game board.
- It will be helpful to laminate these pages.
- You will also need dice and small tokens to use as a game piece for each participant.

## **HOW TO PLAY:**

- I. Place each token on the "Start" spot.
- 2. Each child takes a turn rolling the dice.
- 3. He/she will move the token forward that many times to land on a colored square.
- 4. Child will pick a card from that colored pile to complete that gross motor skill.
- 5. The game is over when all students reach the "Finish" spot.