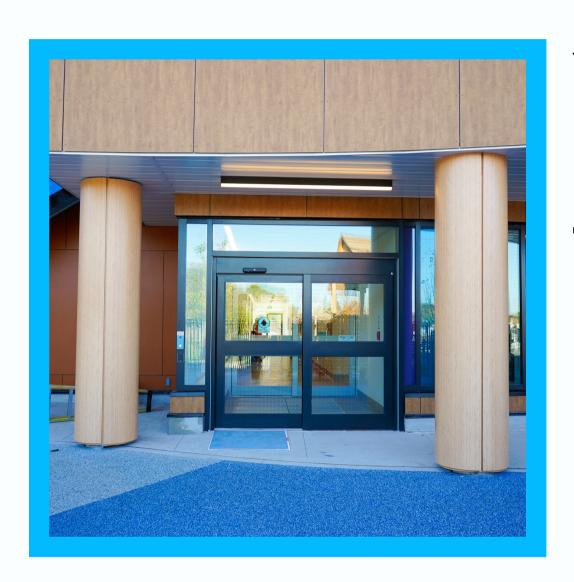

#### Welcome to Grandview School!

# This is your school, Grandview School!





## Bus pick-up and drop-off

This is where the bus brings you and takes you home.





## Playground



#### School entrance



You will go into the school through these black doors.

## Line up, students!

You will line up under the bulletin boards and stand on the orange line.





#### Cubbies



## Classroom

We have four classrooms. You will go to the same

one every day

Look up! There is a blue circle with a cloud on the ceiling.



### Washroom



This is the washroom! It is in your classroom.



#### Water fountain

If you are thirsty, the water fountain is in the hallway.

Remember to ask your teacher before getting a drink.



## Mrs. Harper



You might see the principal, Mrs. Harper. Be sure to say "hi!"