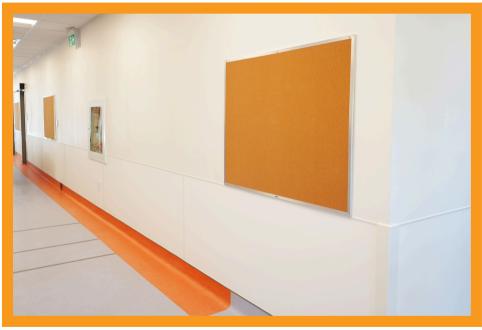

## Line up, students!

You will line up under the bulletin boards and stand on the orange line.