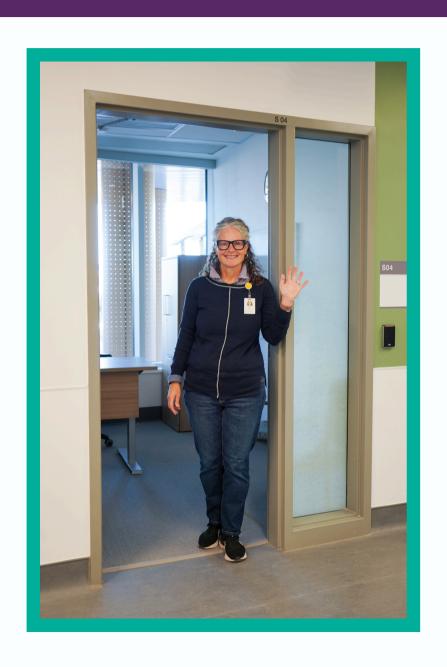

#### Welcome to Grandview School!

# This is your school, Grandview School!





## Bus pick-up and drop-off

This is where the bus brings you and takes you home.





## Playground



#### School entrance



You will go into the school through these black doors.

## Line up, students!

You will line up under the bulletin boards and stand on the orange line.





#### Cubbies



## Classroom

We have four classrooms. You will go to the same

one every day

Look up! There is a blue circle with a cloud on the ceiling.



### Washroom



This is the washroom! It is in your classroom.



#### Water fountain

If you are thirsty, the water fountain is in the hallway.

Remember to ask your teacher before getting a drink.



## Mrs. Harper



You might see the principal, Mrs. Harper. Be sure to say "hi!"