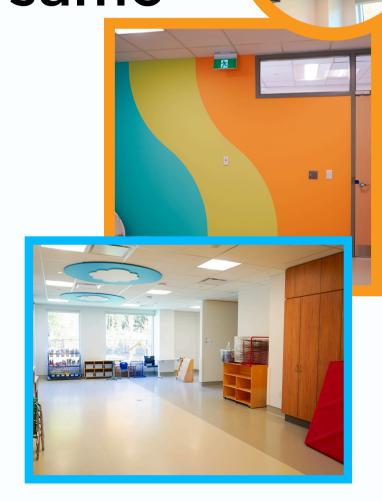

## Classroom

We have four classrooms. You will go to the same

one every day

Look up! There is a blue circle with a cloud on the ceiling.