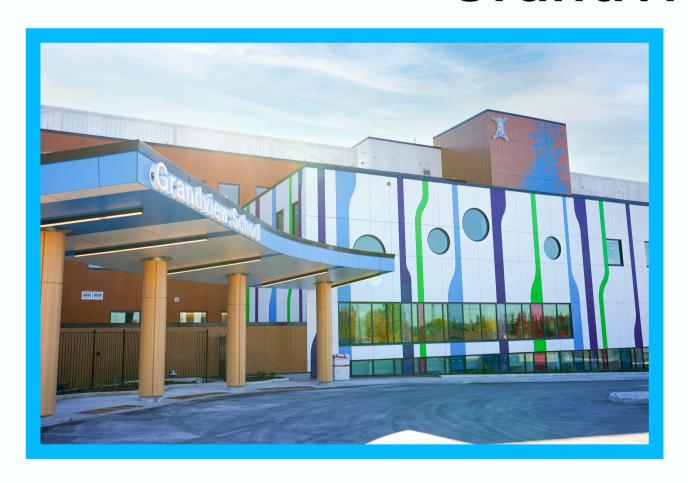

#### Welcome to Grandview School!

# This is your school, Grandview School!





## Bus pick-up and drop-off

This is where the bus brings you and takes you home.





## Playground



#### School entrance



You will go into the school through these black doors.

## Line up, students!

You will line up under the bulletin boards and stand on the orange line.





#### Cubbies



## Classroom

We have four classrooms. You will go to the same

one every day

Look up! There is a blue circle with a cloud on the ceiling.



### Washroom



This is the washroom! It is in your classroom.



#### Water fountain

If you are thirsty, the water fountain is in the hallway.

Remember to ask your teacher before getting a drink.



## Mrs. Harper



You might see the principal, Mrs. Harper. Be sure to say "hi!"