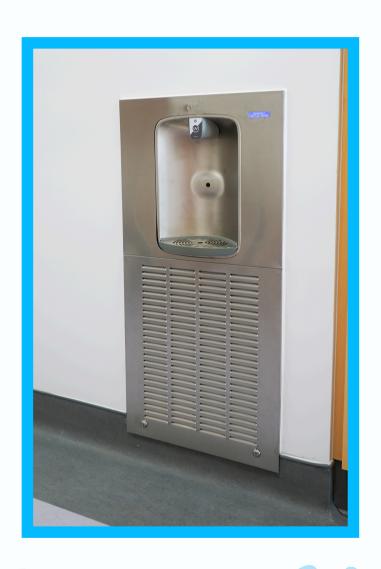

#### Water fountain

If you are thirsty, the water fountain is in the hallway.

Remember to ask your teacher before getting a drink.