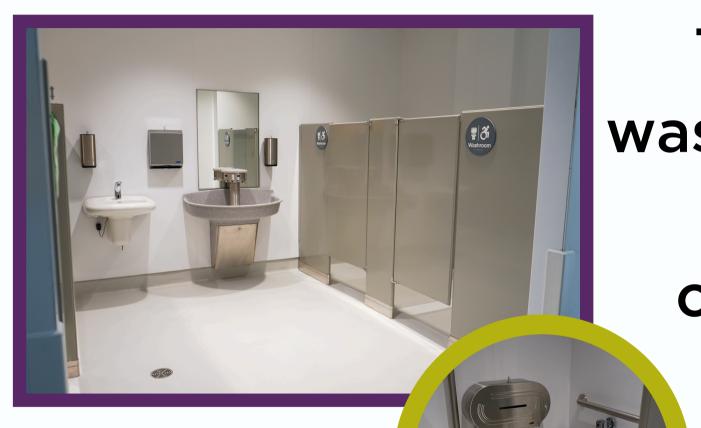

#### Welcome to Grandview School!

# This is your school, Grandview School!





## Bus pick-up and drop-off

This is where the bus brings you and takes you home.





## Playground



#### School entrance



You will go into the school through these black doors.

## Line up, students!

You will line up under the bulletin boards and stand on the orange line.





#### Cubbies



## Classroom

We have four classrooms. You will go to the same

one every day

Look up! There is a blue circle with a cloud on the ceiling.



### Washroom



This is the washroom! It is in your classroom.



#### Water fountain

If you are thirsty, the water fountain is in the hallway.

Remember to ask your teacher before getting a drink.



## Mrs. Harper



You might see the principal, Mrs. Harper. Be sure to say "hi!"