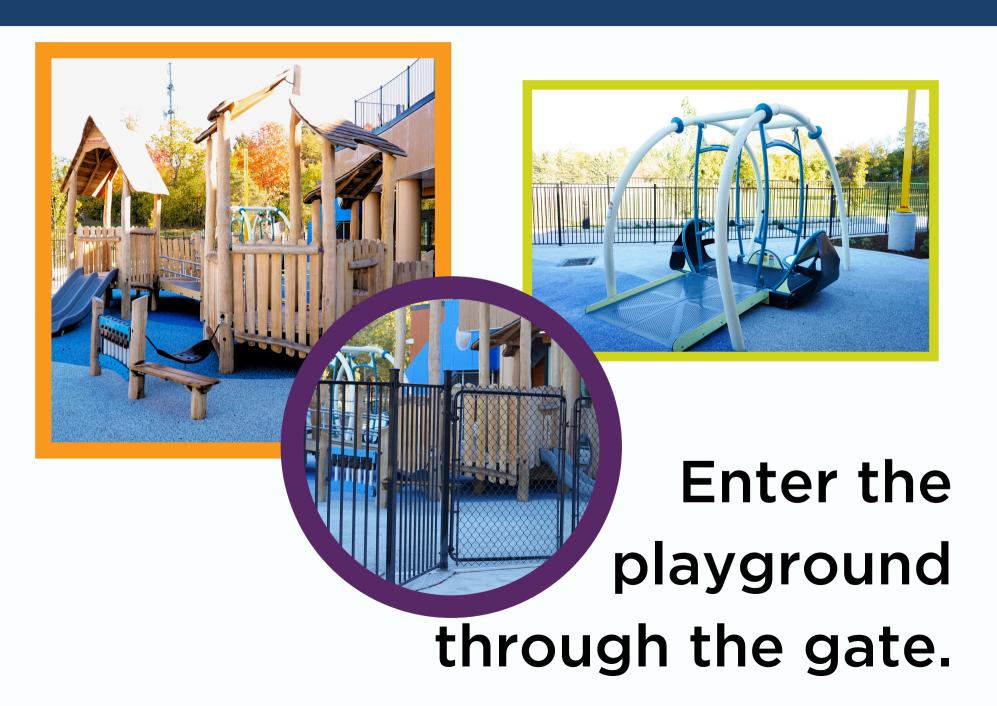

#### Welcome to Grandview School!

# This is your school, Grandview School!





## Bus pick-up and drop-off

This is where the bus brings you and takes you home.





## Playground



#### School entrance



You will go into the school through these black doors.

## Line up, students!

You will line up under the bulletin boards and stand on the orange line.





#### Cubbies



## Classroom

We have four classrooms. You will go to the same

one every day

Look up! There is a blue circle with a cloud on the ceiling.



### Washroom



This is the washroom! It is in your classroom.



#### Water fountain

If you are thirsty, the water fountain is in the hallway.

Remember to ask your teacher before getting a drink.



## Mrs. Harper



You might see the principal, Mrs. Harper. Be sure to say "hi!"