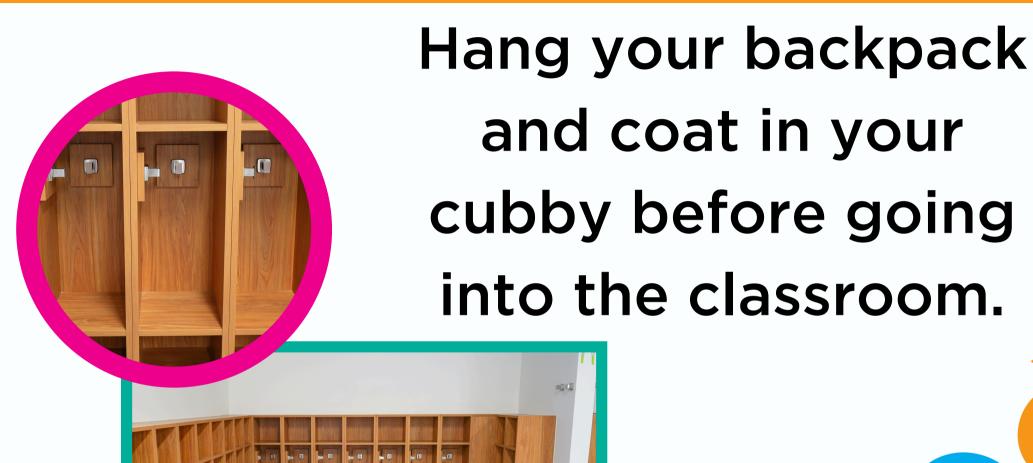

#### Welcome to Grandview School!

# This is your school, Grandview School!





## Bus pick-up and drop-off

This is where the bus brings you and takes you home.





## Playground



#### School entrance



You will go into the school through these black doors.

## Line up, students!

You will line up under the bulletin boards and stand on the orange line.





#### Cubbies



## Classroom

We have four classrooms. You will go to the same

one every day

Look up! There is a blue circle with a cloud on the ceiling.



### Washroom



This is the washroom! It is in your classroom.



#### Water fountain

If you are thirsty, the water fountain is in the hallway.

Remember to ask your teacher before getting a drink.



## Mrs. Harper



You might see the principal, Mrs. Harper. Be sure to say "hi!"