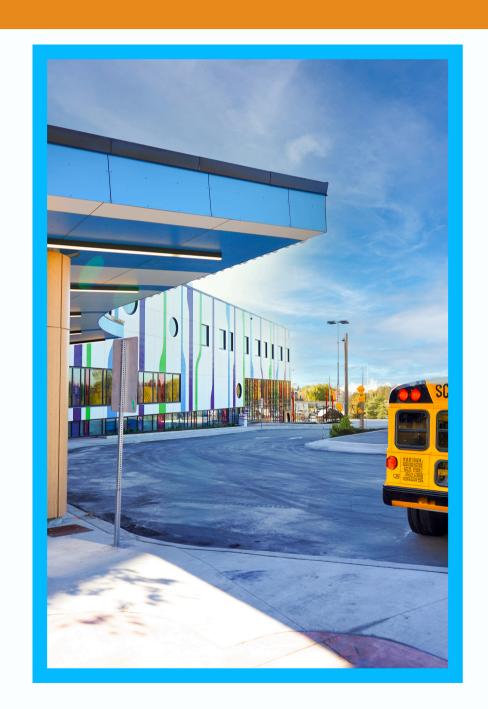

## Bus pick-up and drop-off

This is where the bus brings you and takes you home.